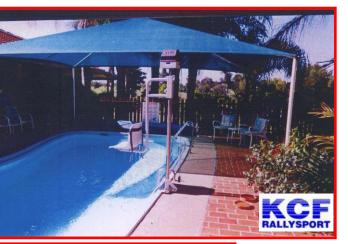

## WYMO Pool & Spa Access Hoist.

Affordable for private homes.

Safety Restraint.

Carer operated.

Powder coated, Stainless Steel construction.

Will lift any person up to 135 kgs.

Comfortable, easy access for pool or spa.

Contains own power source.

Built in Long Life Battery (24 Volt).

Battery charger supplied.

Can be adapted for spa use with a shorter pole.

With our engineering background, we are in the unique position of being able to cover the five basic requirements for this type of work 'in house'.